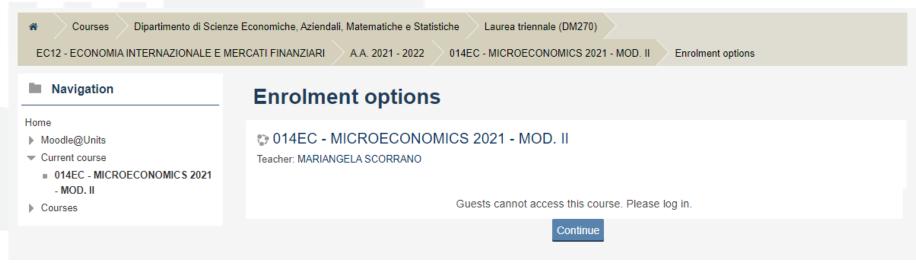

## E-LEARNING PLATFORMS: MOODLE AND TEAMS

- Moodle is the platform where professors upload course materials. You need to get your username and password to log in moodle.
  - The course' codes to sign in will be provided by the professors.
- Microsoft Teams is the platform where you can find the lectures' recordings (and, sometimes, course materials).
- If in-presence classes are suspended, lessons will be streamed via Teams.

MOODLE <a href="https://moodle2.units.it/">https://moodle2.units.it/</a>

### Select the course you are interested in

Password

☐ Ricorda username