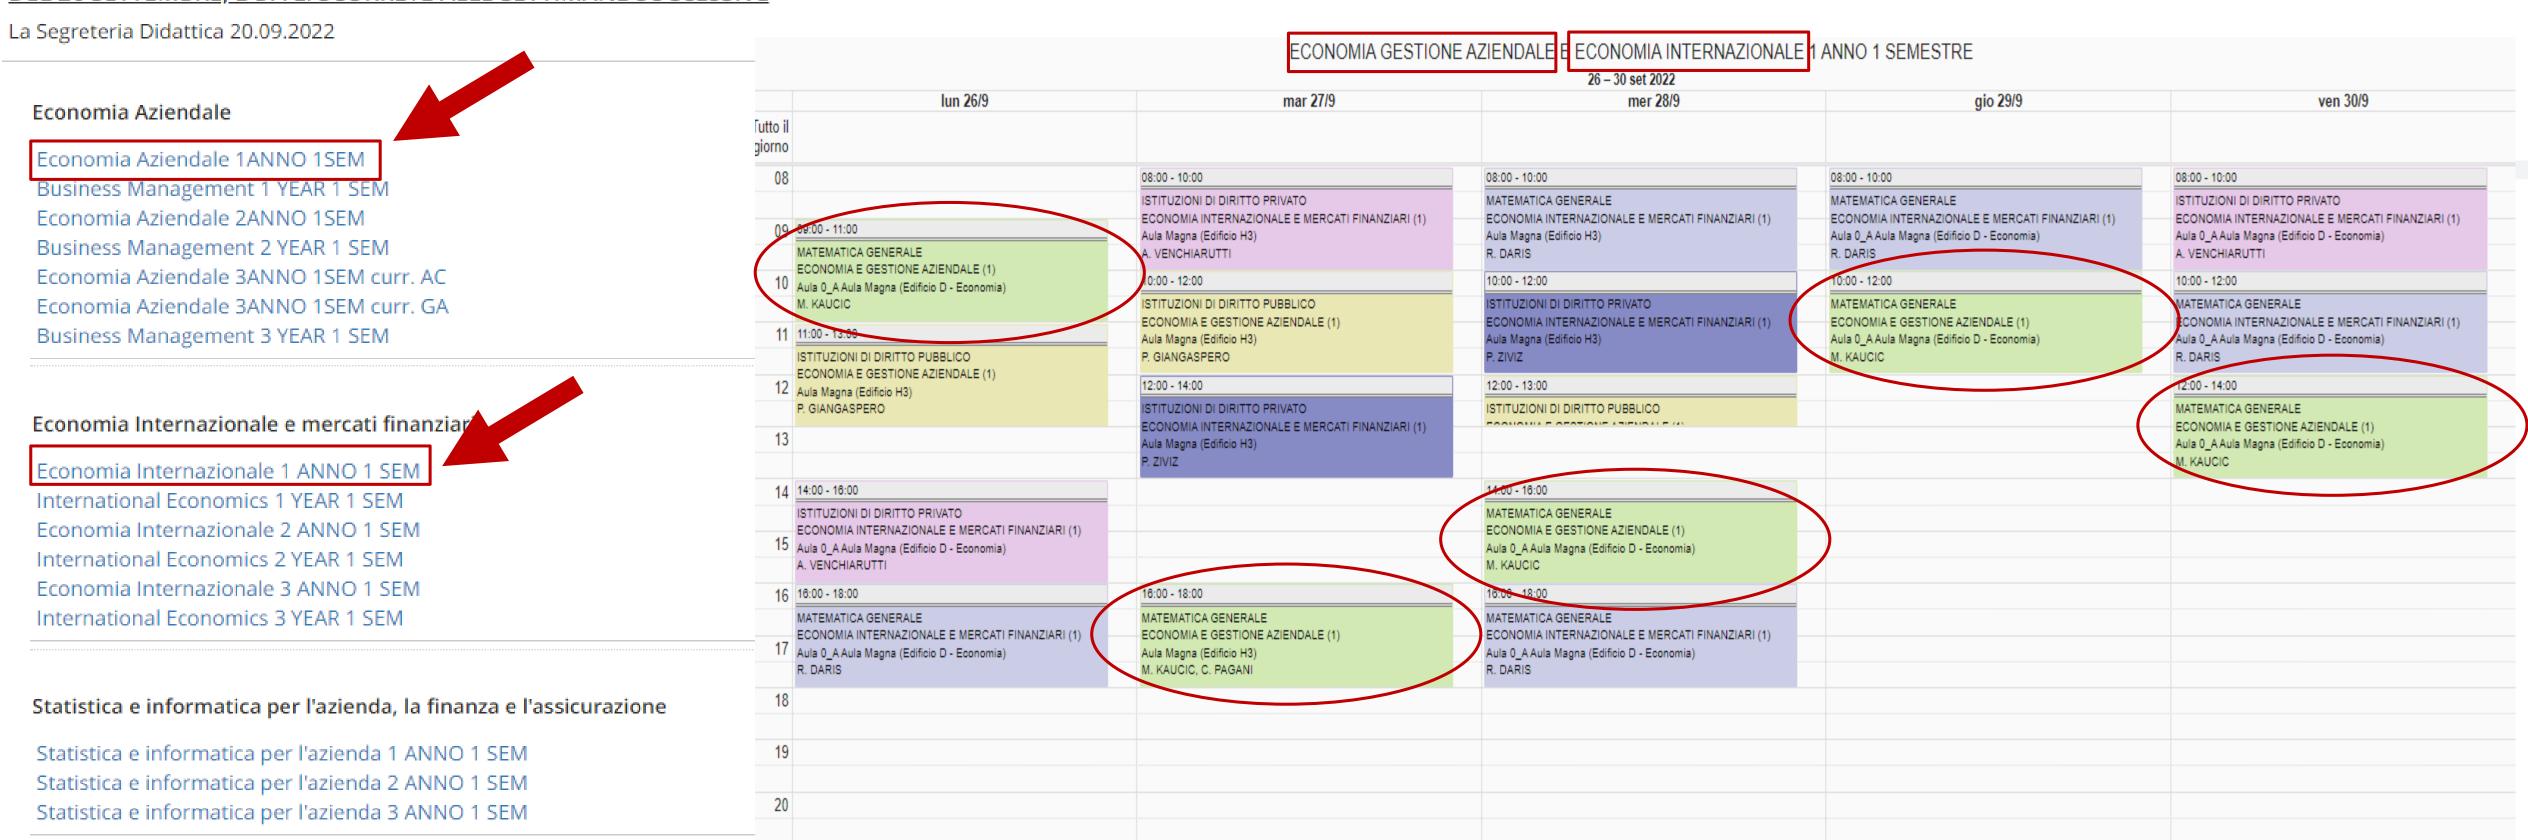

## HOW TO FIND COURSES AT DEAMS

## Course catalogue:

https://esse3.units.it/Guide/PaginaRicercaInse.do?statoRicerca=INIZIO

#### Ricerca Insegnamenti

Insegnamenti attivi nell'anno accademico indicato