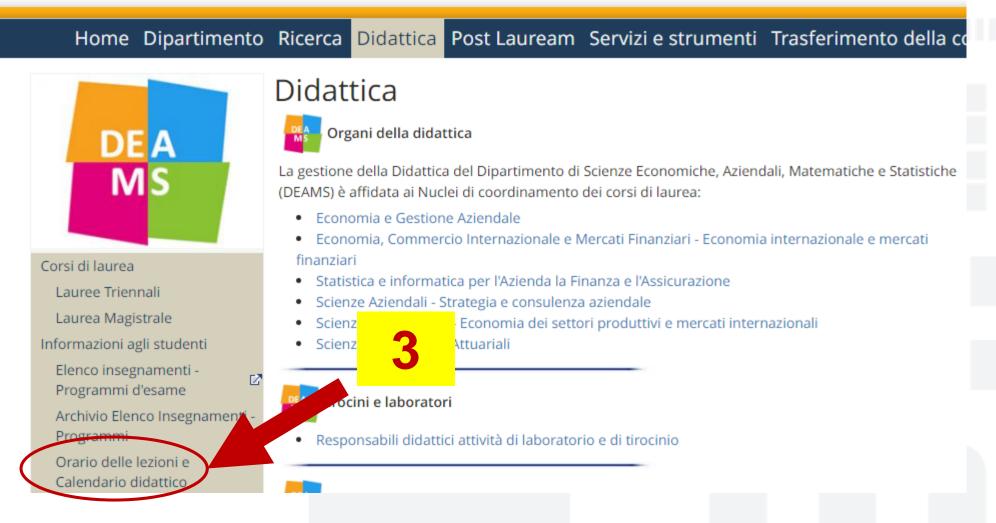

UNIVERSITÀ DEGLI STUDI DI TRIESTE Dipartimento di Scienze Economiche, Aziendali, Matematiche e Statistiche "Bruno de Finetti" (DEAMS)

Orario delle lezioni e Calendario didattico

Calendario Didattico

√ CALENDARIO DIDATTICO 2022, 2023.