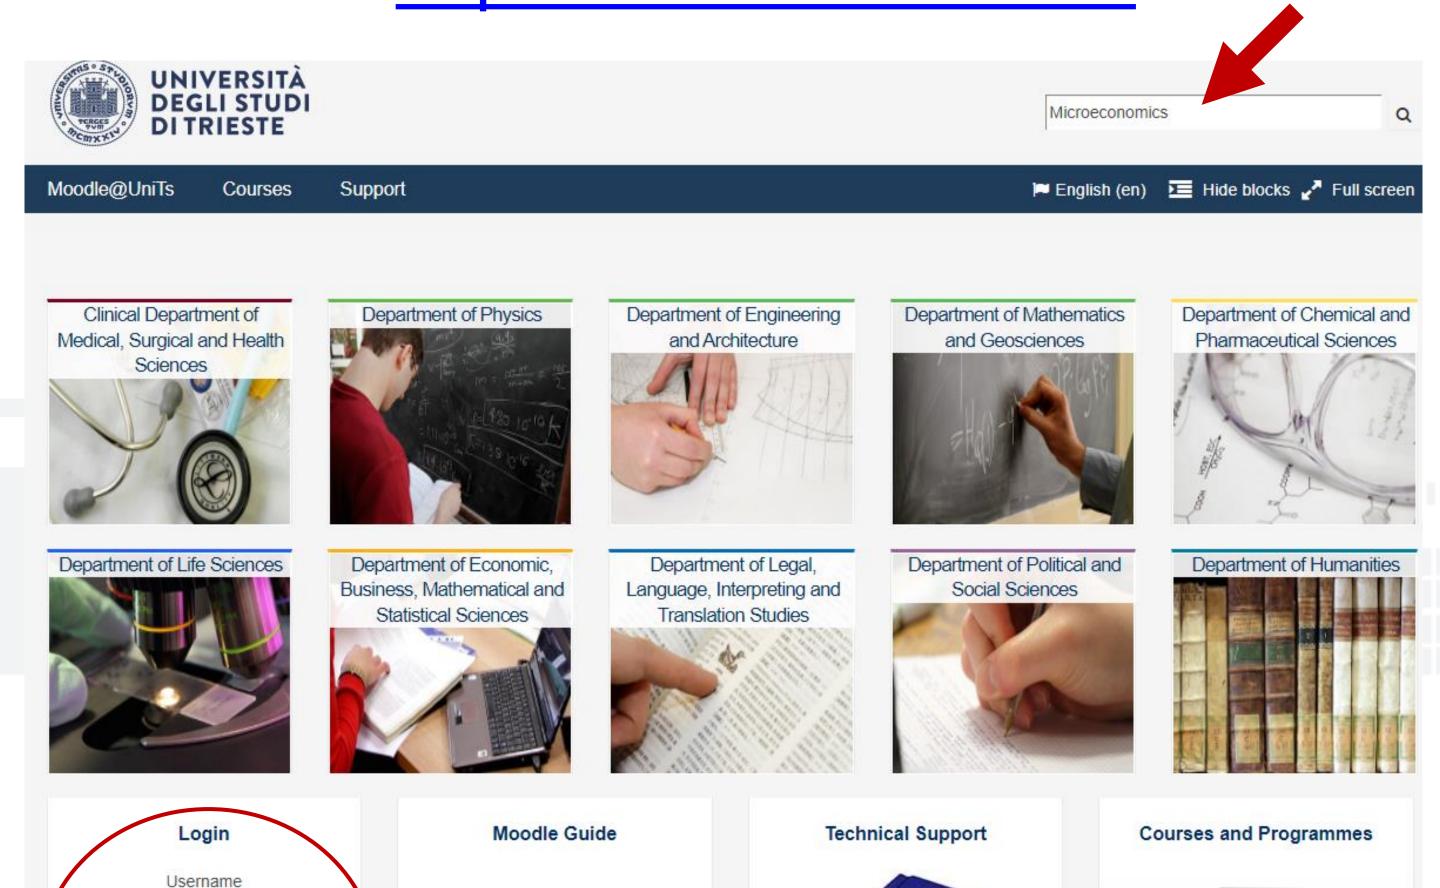

## HOW TO FIND COURSES AT DEAMS

## Course catalogue:

https://esse3.units.it/Guide/PaginaRicercaInse.do?statoRicerca=INIZIO

#### Ricerca Insegnamenti

Insegnamenti attivi nell'anno accademico indicato