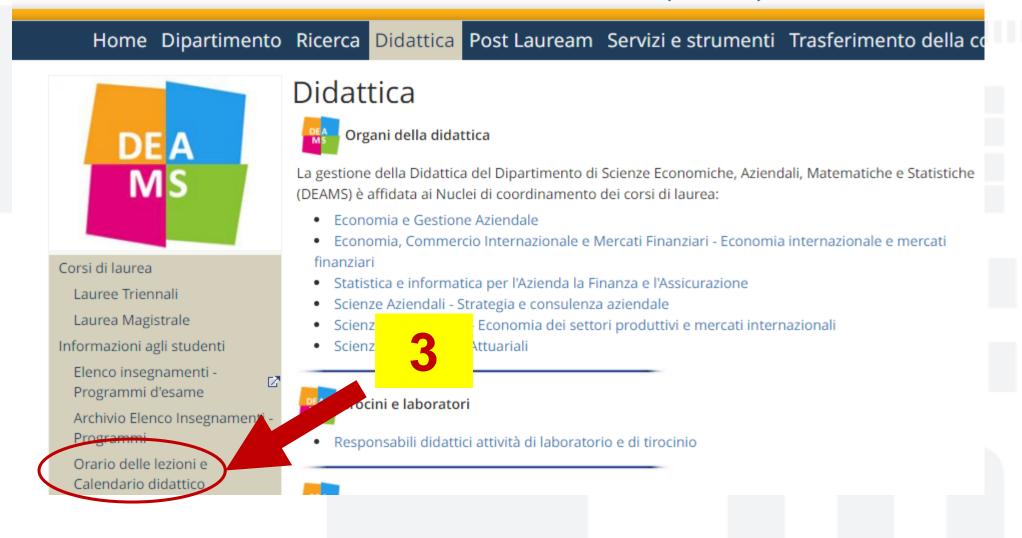

## DEAMS COURSES BY SEMESTER

UNIVERSITÀ DEGLI STUDI DI TRIESTE

Dipartimento di Scienze Economi<mark>cne, Az</mark>iendali, Matematiche e Statistiche "Prano de Finetti" (DEAMS)

Home Dipartimento Ricerca Didattica Post Lauream Servizi e strumenti Trasferimento della conoscenza

UNIVERSITÀ DEGLI STUDI DI TRIESTE Dipartimento di Scienze Economiche, Aziendali, Matematiche e Statistiche "Bruno de Finetti" (DEAMS)

Orario delle lezioni e Calendario didattico

Calendario Didattico

√ CALENDARIO DIDATTICO 2022, 2023.