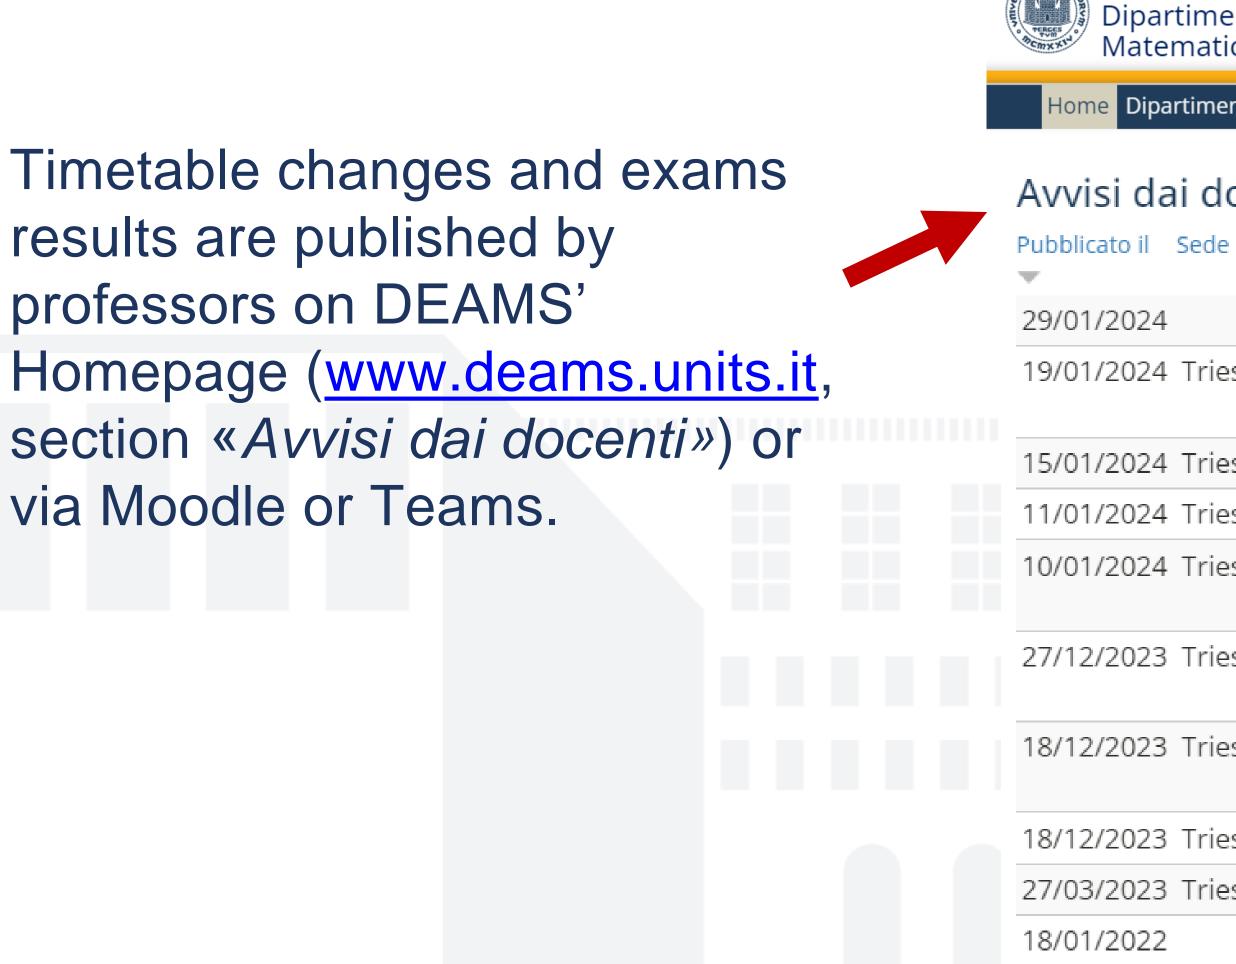

# **TIMETABLE CHANGES**

UNIVERSITÀ DEGLI STUDI DI TRIESTE

Dipartimento di Scienze Economiche, Aziendali, Matematiche e Statistiche "Bruno de Finetti" (DEAMS)

Home Dipartimento Ricerca Didattica Post Lauream Servizi e strumenti Trasferimento della conoscenza ж 💵

#### Avvisi dai docenti

| 2024 | ļ         | Altin Paolo           | Esami       | Spostamento data esame Revisione                                           |
|------|-----------|-----------------------|-------------|----------------------------------------------------------------------------|
| 2024 | Trieste   | Carrino Ludovico      | Varie       | LOOKING FOR DISSERTATION STUDENTS /<br>TESISTI in URBAN ECONOMETRICS       |
| 2024 | Trieste   | Zaccarin Susanna      | Ricevimento | Ricevimento studenti                                                       |
| 2024 | Trieste   | Panariti Loredana     | Ricevimento | Ricevimenti gennaio 2024                                                   |
| 2024 | Trieste   | Bertoni Michele       | Ricevimento | Ricevimenti durante la sessione d'esame -<br>Office hours during the exams |
| 2023 | Trieste   | Valentinuz<br>Giorgio | Ricevimento | Ricevimenti di gennaio/febbraio                                            |
| 2023 | Trieste   | Capurso<br>Giuseppe   | Esami       | Esami di diritto societario con 6 crediti.                                 |
| 2023 | Trieste   |                       | Lezioni     | Registrazione lezioni di diritto societario.                               |
| 2023 | 7 Trieste | Soliani Matilde       | Esami       | Esame di lingua francese - French Exam                                     |
| 2022 |           | Venier Francesco      | Varie       | TRIENNALE EGA? ISCRIVITI AL TEAM                                           |
|      |           |                       |             |                                                                            |