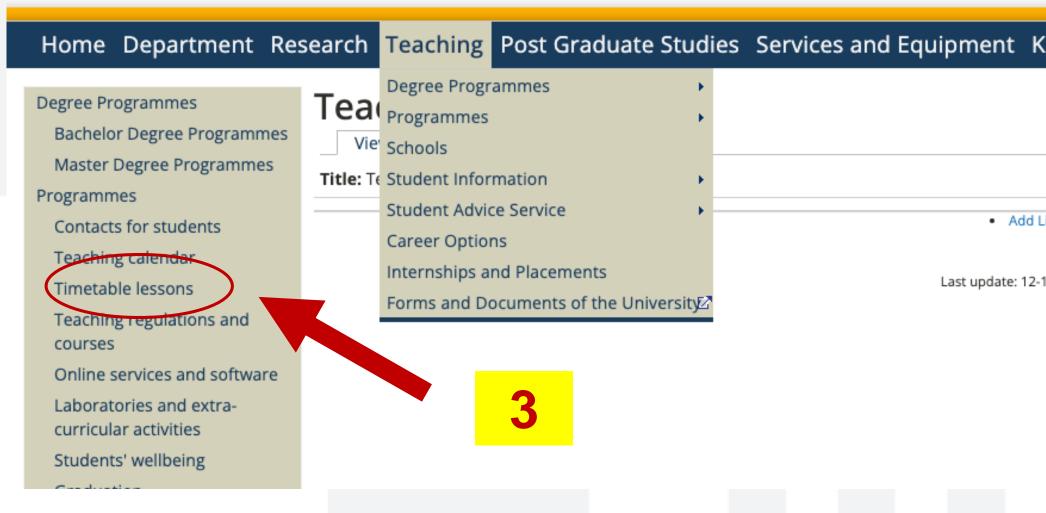

# TIMETABLE 1

|     | gree Programmes<br>Bachelor Degree Programmes<br>Master Degree Programmes             | TIMETABLE LESSONS                                                                                                                                                                                                                                      |
|-----|---------------------------------------------------------------------------------------|--------------------------------------------------------------------------------------------------------------------------------------------------------------------------------------------------------------------------------------------------------|
|     | ogrammes<br>Contacts for students                                                     | The LECTURE TIMETABLE for the first semester can be consulted, by course and by lecturer, via the University's Web Agenda, at the following LINK.                                                                                                      |
|     | Teaching calendar<br>Timetable lessons<br>Teaching regulations and                    | Information on CLASSROOMS can be found HERE (department structures> classrooms).                                                                                                                                                                       |
|     | courses<br>Online services and software                                               | Syllabus and information about each single course can be found HERE (teaching> student informa> list of lessons).                                                                                                                                      |
|     | Laboratories and extra-<br>curricular activities<br>Students' wellbeing<br>Graduation | What is a course syllabus? Course syllabuses are documents drawn up by lecturers that contain descriptions of the content, learning objectives, examination methods, reference texts and all imporing information relating to the individual subjects. |
| Scl | hools<br>udent Information                                                            | https://orari.units.it/agendaweb/                                                                                                                                                                                                                      |