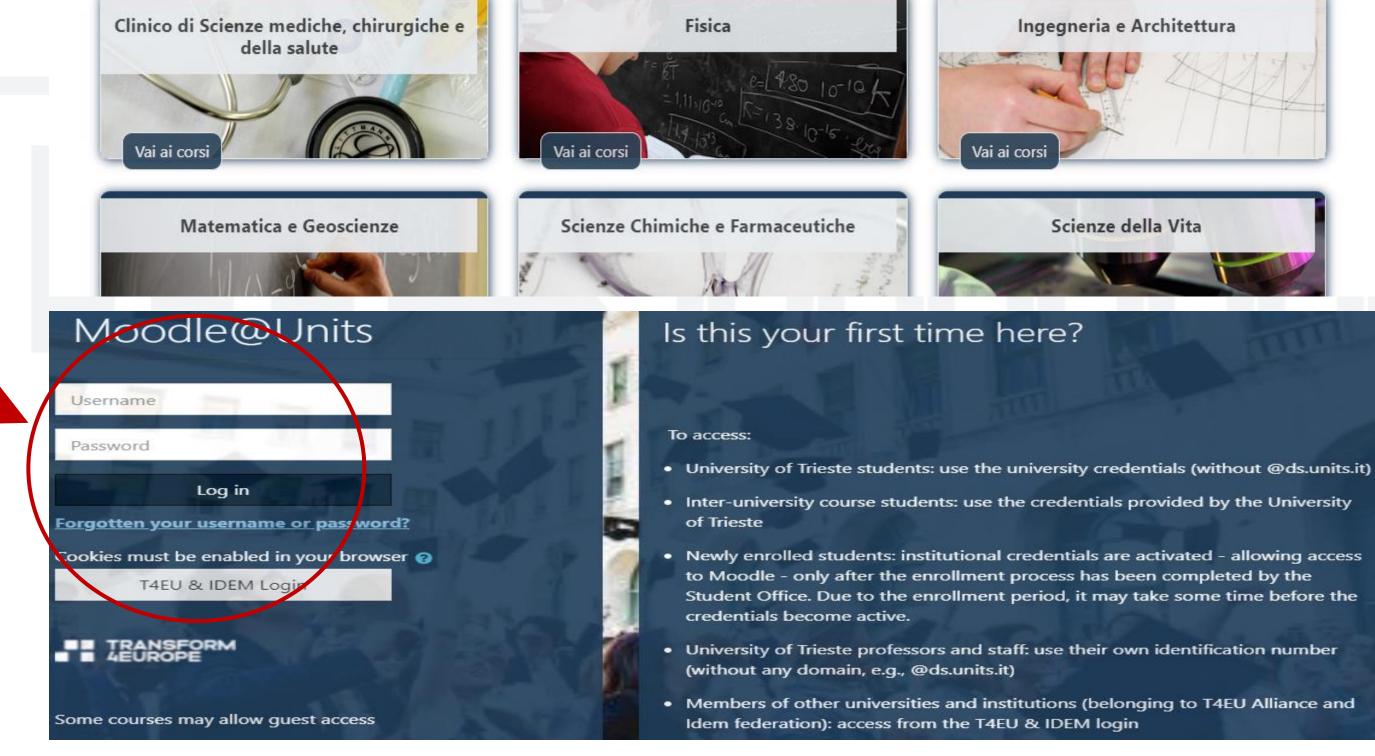

# **E-LEARNING PLATFORMS:** MOODLE AND TEAMS

- **Moodle** is the platform where professors upload course materials.
- You will need a username and password to log in to Moodle.
- Course login codes are provided by professors
- Microsoft Teams is the platform where you can find the recordings of the lectures (and sometimes the course materials as well).
- Find additional details at the following link: https://www.units.it/studenti/didattica-digitale

# **USEFUL CONTACTS**

- If you have not received your username and password, please contact the international mobility office (incoming.students@amm.units.it)
- e-mail attaching a scanned copy of your ID/passport at this address: helpesse3@amm.units.it
- If your username and password work but you can not access MOODLE, please email moodle@units.it

If you received your username and password, but they do not work, please write an