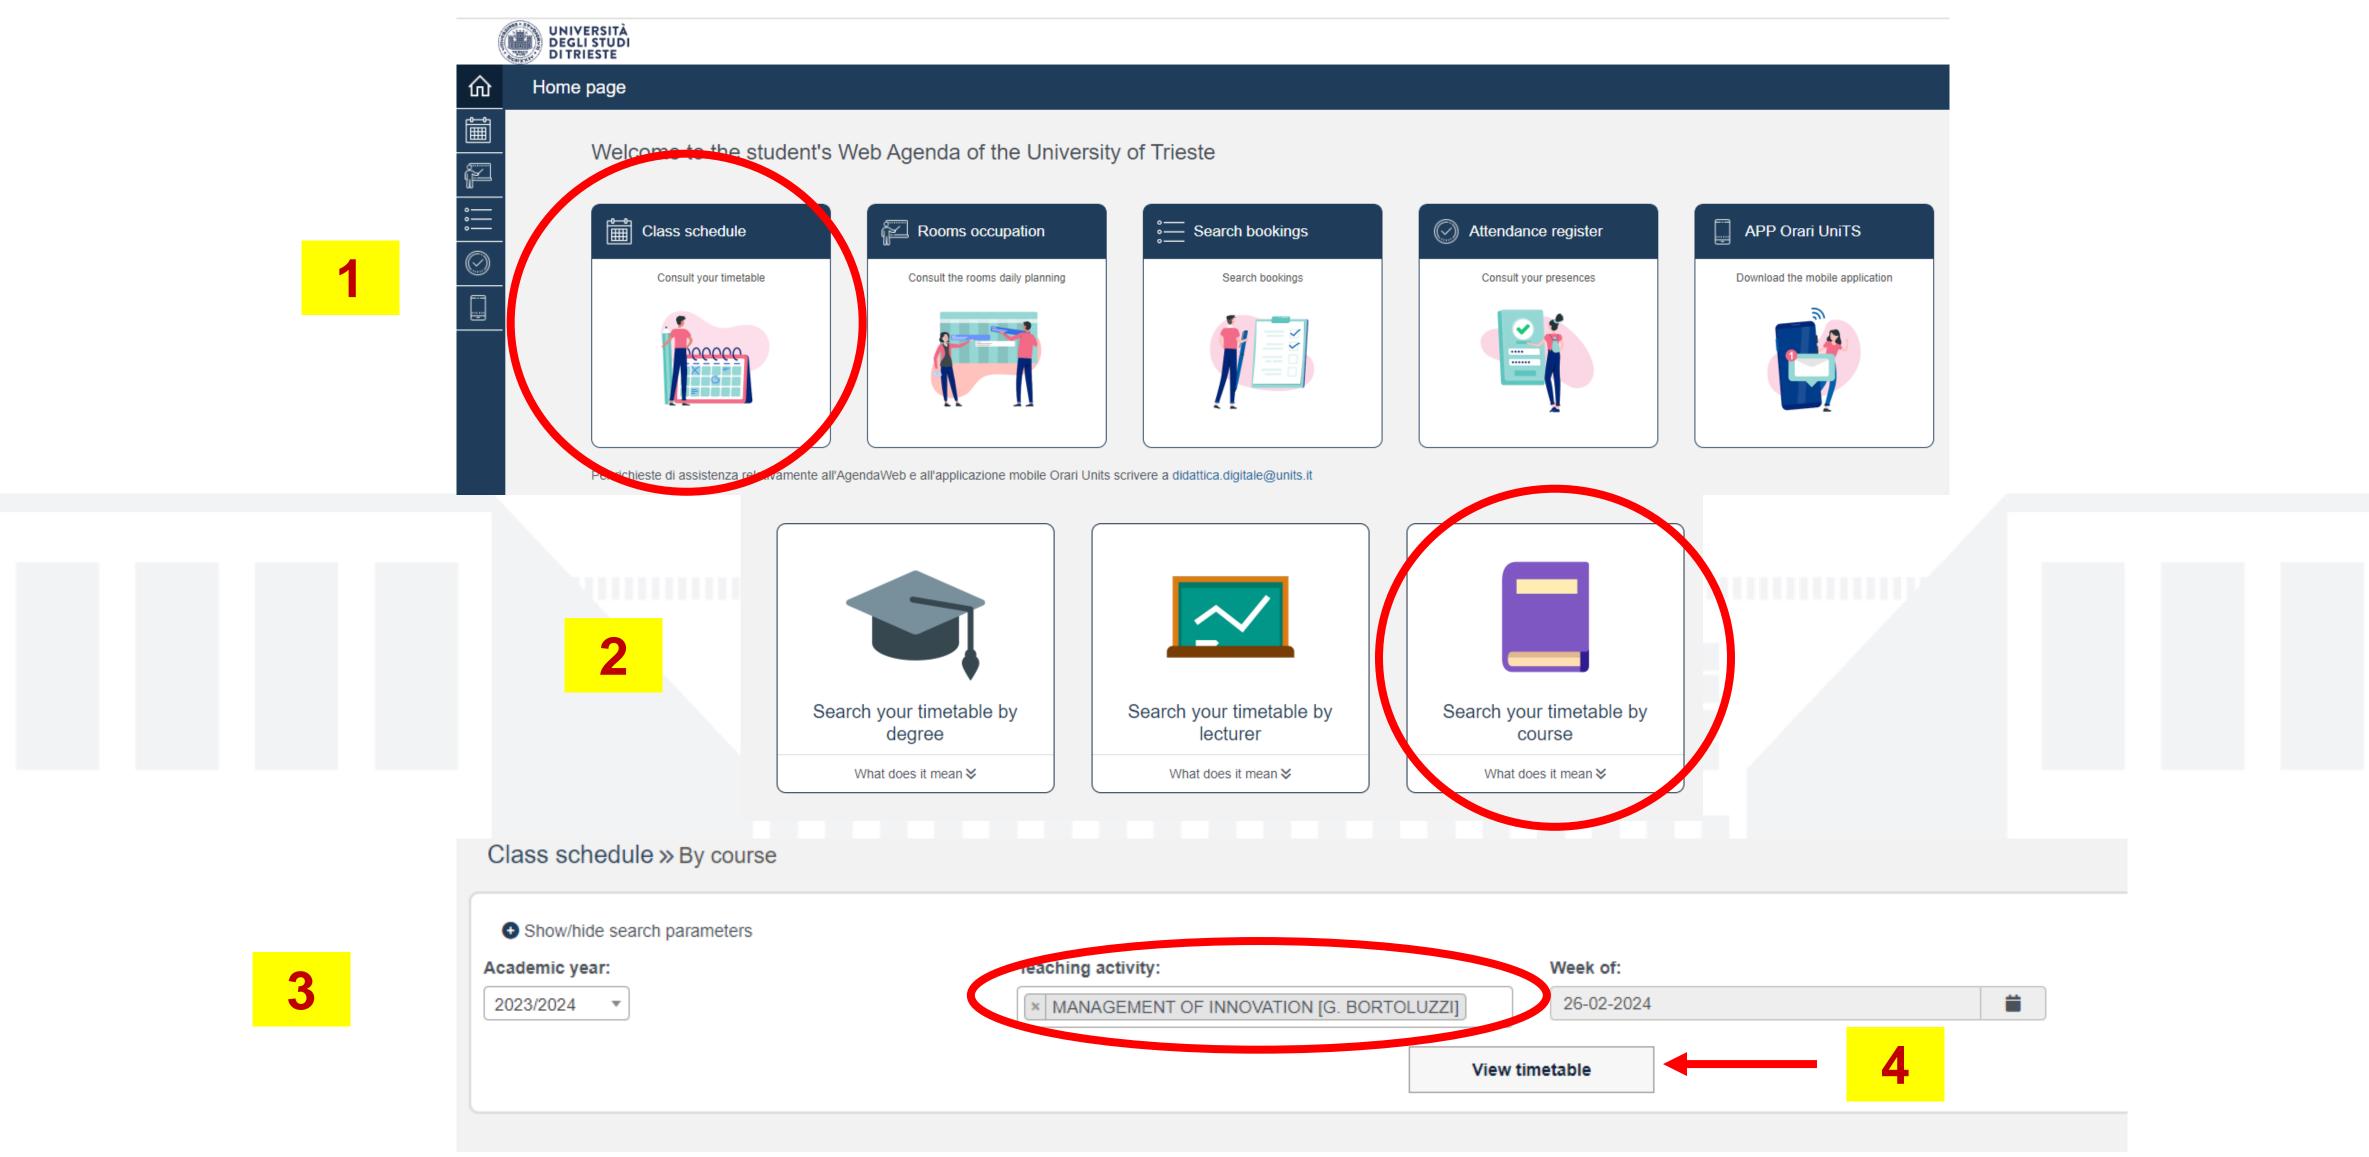

# TIMETABLE 1

#### deams.units.it

UNIVERSITÀ DEGLI STUDI DI TRIESTE

Dipartimento di Scienze Economicne, Aziendali, Matematiche e Statistiche "Prano de Finetti" (DEAMS)

Home Dipartimento Ricerca Didattica Post Lauream Servizi e strumenti Trasferimento della conoscenza

2

UNIVERSITÀ DEGLI STUDI DI TRIESTE

Department of Economic, Business, Mathematical and Statistical Sciences "Bruno de Finetti" (DEAMS)

UNIVERSITÀ DEGLI STUDI DI TRIESTE Department of Economic, Business, Mathematical and Statistical Sciences "Bruno de Finetti" (DEAMS)

|     | gree Programmes<br>Bachelor Degree Programmes<br>Master Degree Programmes             | TIMETABLE LESSONS                                                                                                                                                                                                                                      |
|-----|---------------------------------------------------------------------------------------|--------------------------------------------------------------------------------------------------------------------------------------------------------------------------------------------------------------------------------------------------------|
|     | ogrammes<br>Contacts for students                                                     | The LECTURE TIMETABLE for the first semester can be consulted, by course and by lecturer, via the University's Web Agenda, at the following LINK.                                                                                                      |
|     | Teaching calendar<br>Timetable lessons<br>Teaching regulations and                    | Information on CLASSROOMS can be found HERE (department structures> classrooms).                                                                                                                                                                       |
|     | courses<br>Online services and software                                               | Syllabus and information about each single course can be found HERE (teaching> student informa> list of lessons).                                                                                                                                      |
|     | Laboratories and extra-<br>curricular activities<br>Students' wellbeing<br>Graduation | What is a course syllabus? Course syllabuses are documents drawn up by lecturers that contain descriptions of the content, learning objectives, examination methods, reference texts and all imporing information relating to the individual subjects. |
| Scl | hools<br>udent Information                                                            | https://orari.units.it/agendaweb/                                                                                                                                                                                                                      |