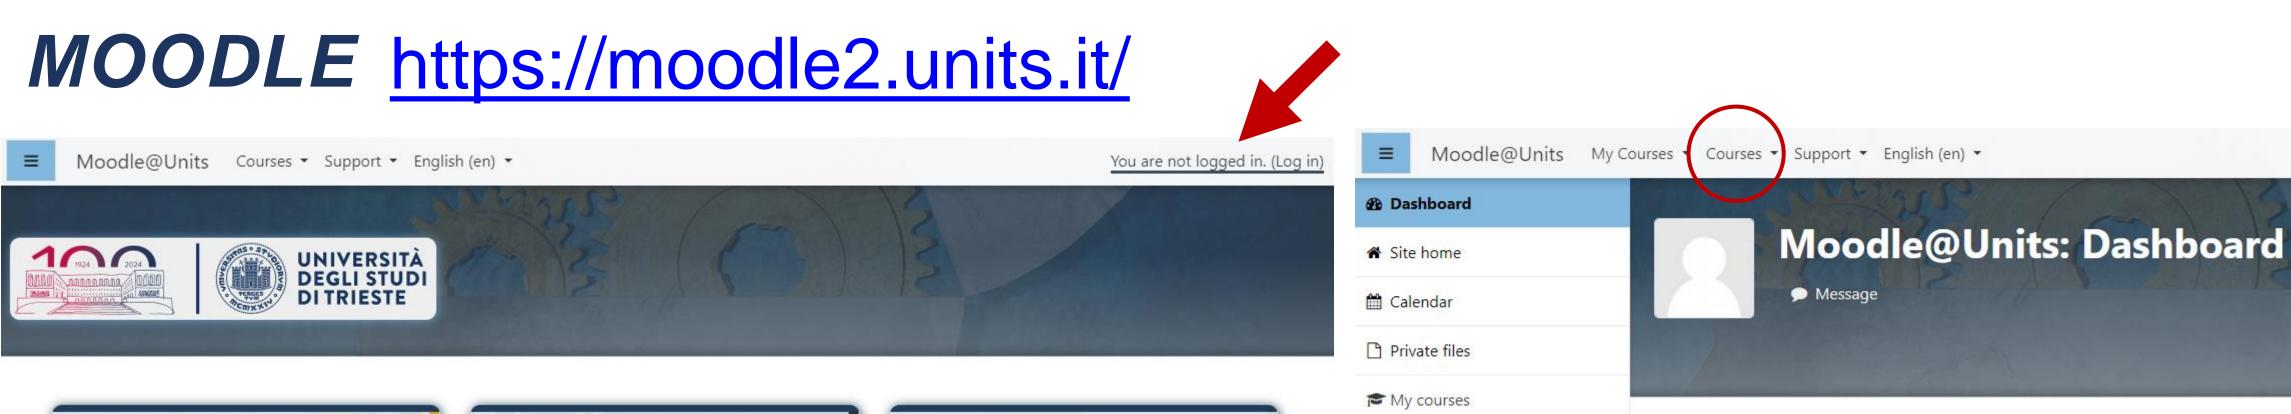

# **E-LEARNING PLATFORMS:** MOODLE AND TEAMS

- **Moodle** is the platform where professors upload course materials.
- You will need a username and password to log in to Moodle.
- Course login codes are provided by professors
- Microsoft Teams is the platform where you can find the recordings of the lectures (and sometimes the course materials as well).
- Find additional details at the following link: https://www.units.it/studenti/didattica-digitale

# **USEFUL CONTACTS**

- If you have not received your username and password, please contact the international mobility office (incoming.students@amm.units.it)
- e-mail attaching a scanned copy of your ID/passport at this address: helpesse3@amm.units.it
- If your username and password work but you can not access MOODLE, please email moodle@units.it

If you received your username and password, but they do not work, please write an