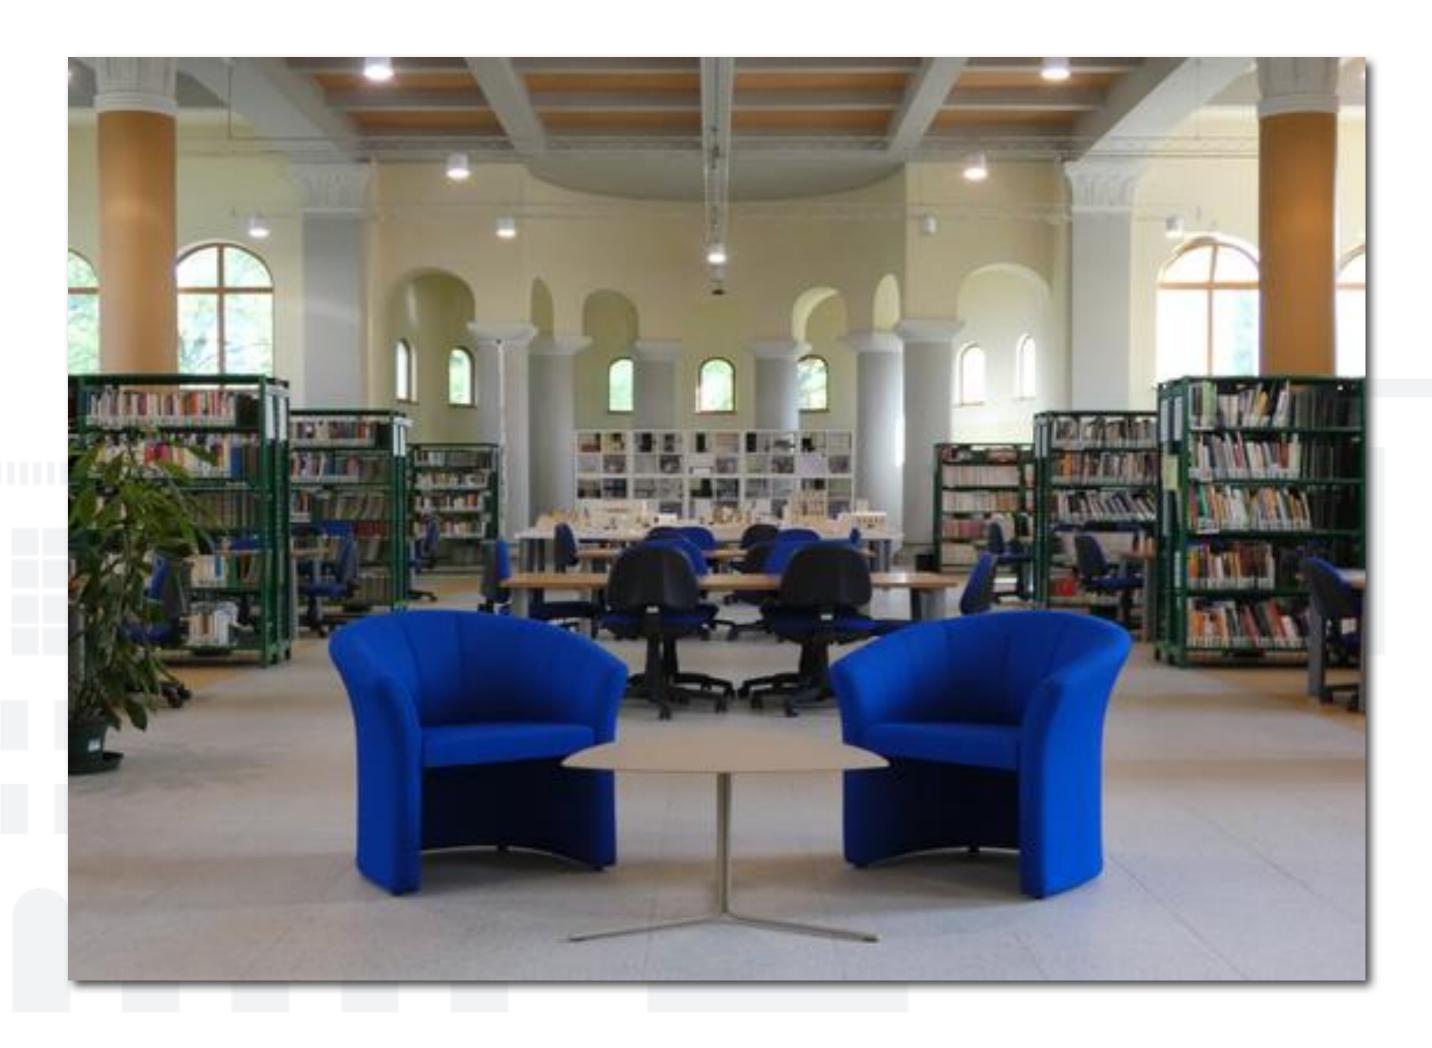

#### **STUDY AND BREAK ROOMS**

Looking for a place to study? Or a cozy corner to take a break?

UniTs has many study rooms and some breakout rooms (the entire D building is dedicated to the **Department of Economics, but** students can study in any building on campus).

### **UNIVERSITY LIBRARIES**

The University Library System also provides study rooms too.

You can borrow books and digital materials, and access databases.

Find out more about on <u>BiblioUniTS</u>.