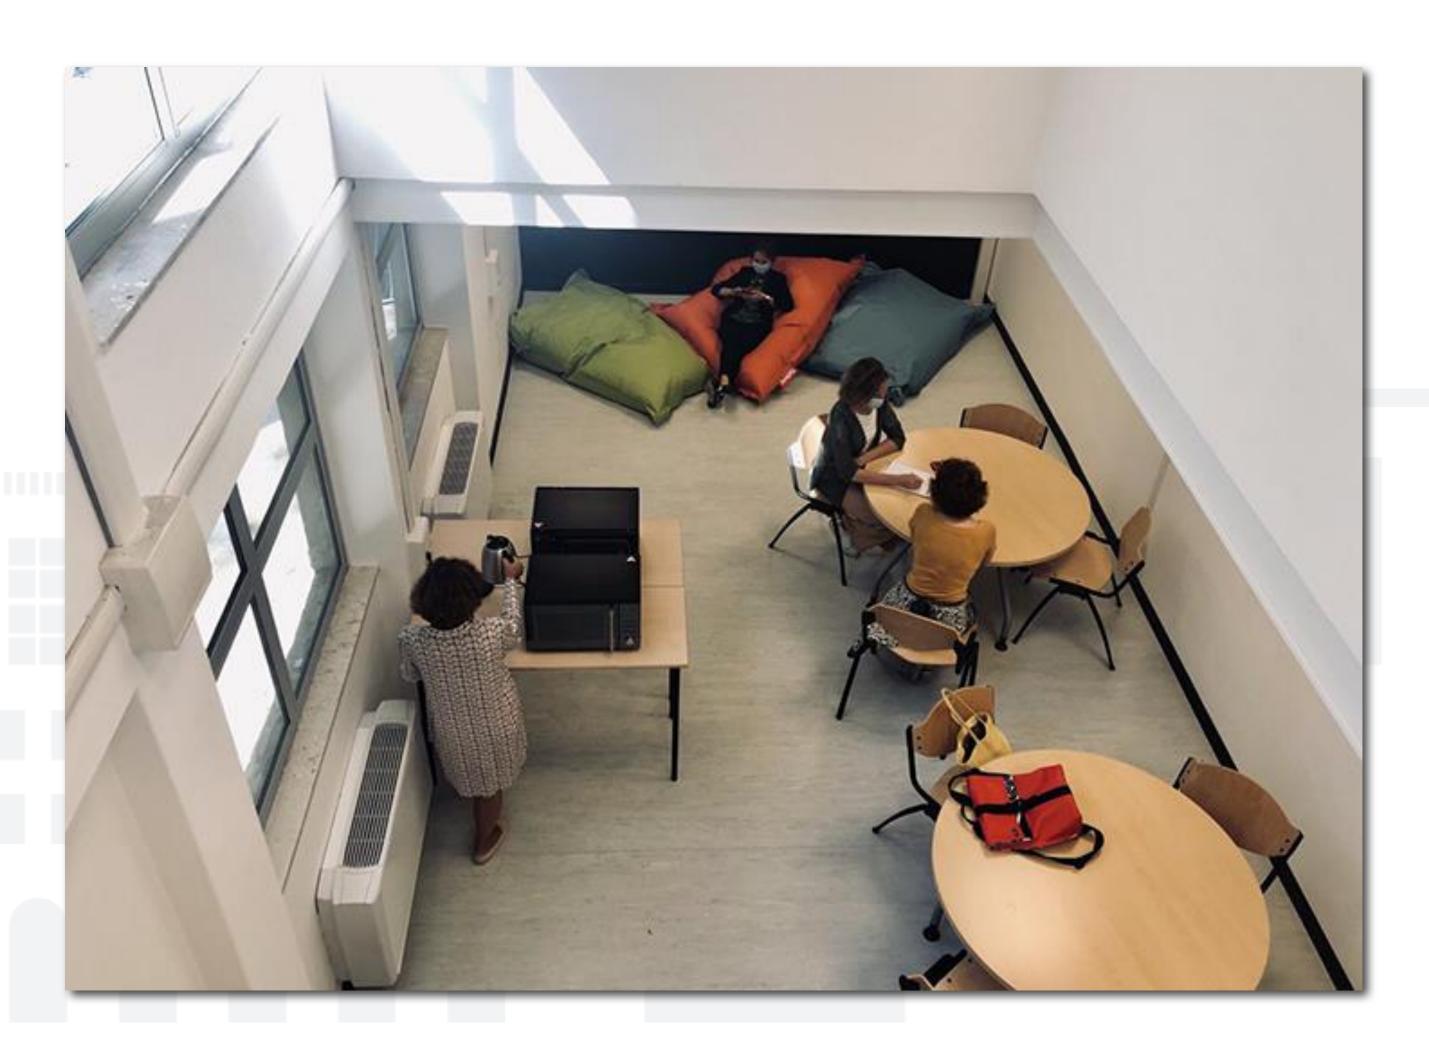

#### **STUDY AND BREAK ROOMS**

Looking for a place to study? Or a cozy corner to take a break?

UniTs has many study rooms and some breakout rooms (the entire D building is dedicated to the **Department of Economics, but** students can study in any building on campus).