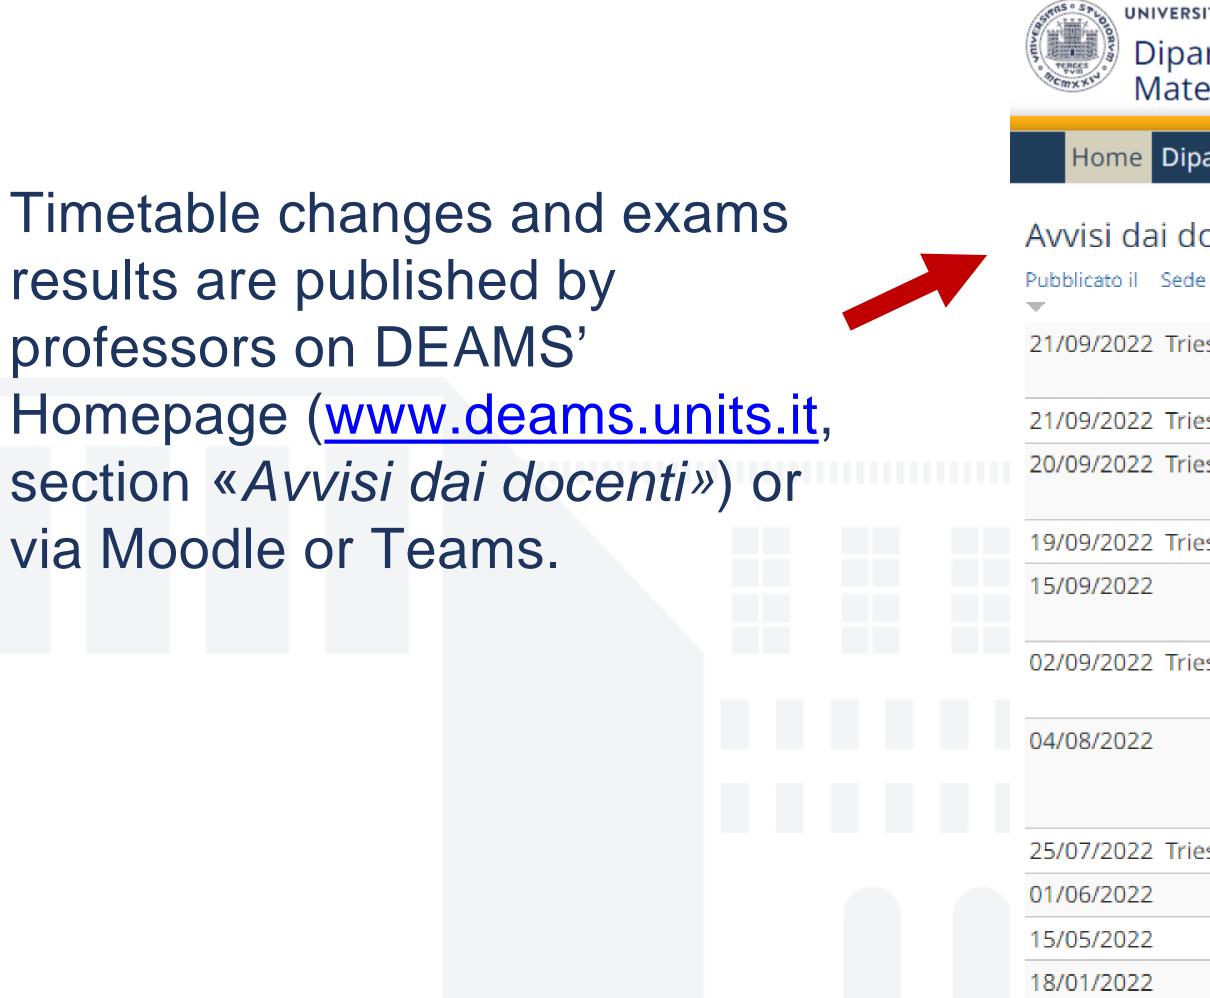

### Avvisi dai docenti

| Pubblicato il<br>💌 | Sede      |
|--------------------|-----------|
| 02/08/2023         | }         |
| 24/07/2023         | 3 Trieste |
| 16/07/2023         | 3 Trieste |
| 1///07/2022        | Trieste   |