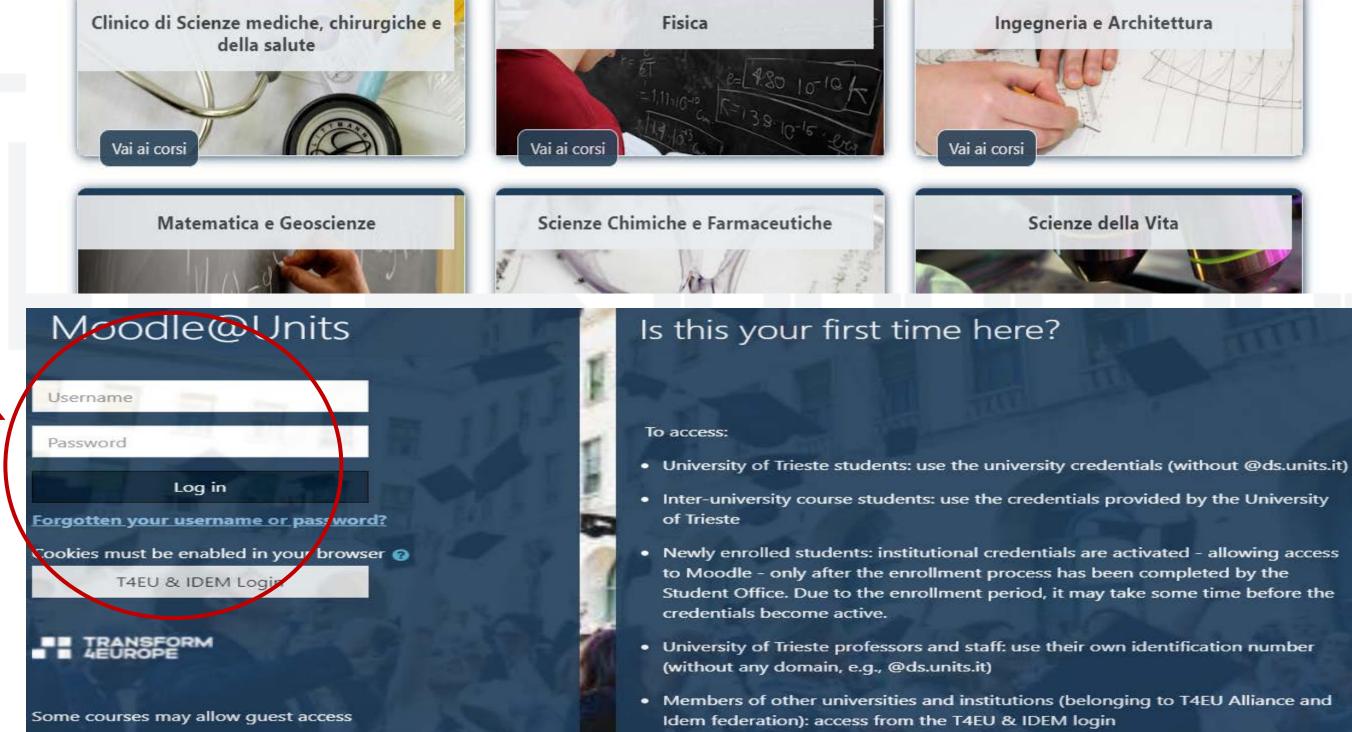

NT – DURING THE MOBILITY



No later than one month after your arrival in Trieste, you must send any changes to your Learning Agreement, with all the necessary signatures, to the International Mobility Service (incoming.students@amm.units.it). You can obtain the module from the Incoming Office (incoming.students@amm.units.it).

## You can change your learning agreement only once within 1 month of your arrival at UniTs







# E-LEARNING PLATFORMS: MOODLE AND TEAMS

- **<u>Moodle</u>** is the platform where professors upload course materials.
- You will need a username and password to log in to Moodle.
- Course login codes are provided by professors.
- Microsoft Teams is the platform where you can find the recordings of the lectures (and sometimes the course materials as well).













## Courses -> Scienze Economiche, Aziendali, Matematiche e Statistiche -> Select "Laurea triennale" (bachelor) or

| Dashboard Courses       | Dipartimento di Scienze Economiche, Azien | dali, Matematiche e | Laurea triennale (DM270) |
|-------------------------|-------------------------------------------|---------------------|--------------------------|
| EC01 - ECONOMIA E GESTI | ONE AZIENDALE A.A. 2023 - 2024            |                     |                          |
|                         | and the second second                     |                     |                          |
| Search courses          | Q                                         |                     |                          |
| Available courses       | 5                                         |